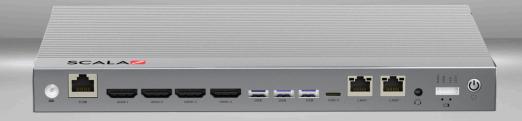

Efficient remote monitoring

| SPECIFICATIONS                          |                                                                                                         |
|-----------------------------------------|---------------------------------------------------------------------------------------------------------|
| CPU                                     | Intel Core i5 - 1235U                                                                                   |
| GPU                                     | Intel® UHD/Iris® Xe Graphics                                                                            |
| Operating<br>System                     | Windows 10 IoT Enterprise LTSC 2021                                                                     |
| Memory                                  | 16GB DDR4                                                                                               |
| Storage                                 | 256 GB SSD                                                                                              |
| HDMI                                    | 4 x HDMI 2.0                                                                                            |
| Network                                 | 10/100/1000/2500 Mbps LAN (1x 1.0GbE,<br>1x 2.5GbE), Wifi (ac/a/b/g/n<br>2.4GHz/5GHz), Bluetooth module |
| Antenna                                 | Double                                                                                                  |
| I/O ports                               | 2 X USB 3.2, 1 x USB 2.0,<br>1 X USB 3.2 (Type C), 1 X RS232 RJ45,<br>1x 3.5mm Audio Jack               |
| Power                                   | 19V DC-IN                                                                                               |
| Dimensions                              | W: 280 mm x D: 195 mm x H: 28 mm                                                                        |
| Net Weight                              | 1900 g                                                                                                  |
| Temperature                             | -20 ° to 60 °C (Working)<br>-40° to 80 °C (Storage)                                                     |
| Recommended<br>feature based<br>license | DUAL 4K / QUAD FHD                                                                                      |