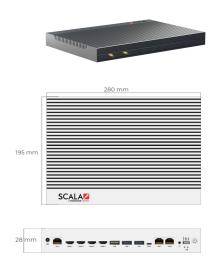

Efficient remote monitoring

| SPECIFICATIONS                          |                                                                                                         |
|-----------------------------------------|---------------------------------------------------------------------------------------------------------|
| CPU                                     | Intel Core i5 - 1235U                                                                                   |
| GPU                                     | Intel® UHD/Iris® Xe Graphics                                                                            |
| Operating<br>System                     | Windows 10 IoT Enterprise LTSC 2021                                                                     |
| Memory                                  | 16GB DDR4                                                                                               |
| Storage                                 | 256 GB SSD                                                                                              |
| HDMI                                    | 4 x HDMI 2.0                                                                                            |
| Network                                 | 10/100/1000/2500 Mbps LAN (1x 1.0GbE,<br>1x 2.5GbE), Wifi (ac/a/b/g/n<br>2.4GHz/5GHz), Bluetooth module |
| Antenna                                 | Double                                                                                                  |
| I/O ports                               | 2 X USB 3.2, 1 x USB 2.0,<br>1 X USB 3.2 (Type C), 1 X RS232 RJ45,<br>1x 3.5mm Audio Jack               |
| Power                                   | 19V DC-IN                                                                                               |
| Dimensions                              | W: 280 mm x D: 195 mm x H: 28 mm                                                                        |
| Net Weight                              | 1900 g                                                                                                  |
| Temperature                             | -20 ° to 60 °C (Working)<br>-40° to 80 °C (Storage)                                                     |
| Recommended<br>feature based<br>license | DUAL 4K / QUAD FHD                                                                                      |