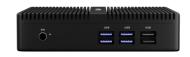

Efficient remote monitoring

| 32 mm | SPX MC | HD 00-12V |
|-------|--------|-----------|

| SPECIFICATIONS                          |                                                |  |
|-----------------------------------------|------------------------------------------------|--|
| CPU                                     | Intel Celeron N3160                            |  |
| GPU                                     | Intel HD Graphics                              |  |
| Operating<br>System                     | Windows 10 IoT Enterprise LTSC   Ver. 21H2     |  |
| Memory                                  | 4GB DDR3L                                      |  |
| Storage                                 | 128 GB SSD                                     |  |
| HDMI                                    | 1 x HDMI                                       |  |
| Network                                 | 2 X Gigabit Ethernet, WiFi Module              |  |
| Antenna                                 | 2 x external antennas                          |  |
| I/O ports                               | 4 X USB 3.0, 2 x USB 2.0                       |  |
| Power                                   | 12V DC In                                      |  |
| Dimensions                              | W: 135 mm x D: 127mm x H: 32 mm                |  |
| Net Weight                              | 635 g                                          |  |
| Temperature                             | -20° to 80°C (Storage)<br>0° to 70°C (Working) |  |
| Chassis                                 | Black color aluminum alloy                     |  |
| Recommended<br>feature based<br>license | Lite / Single HD                               |  |