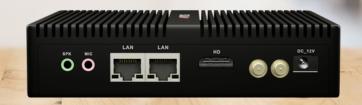

Efficient remote monitoring

| 32 mm | SPX MC | HD 00-12V |
|-------|--------|-----------|

| SPECIFICATIONS                          |                                                |  |
|-----------------------------------------|------------------------------------------------|--|
| CPU                                     | Intel Celeron N3160                            |  |
| GPU                                     | Intel HD Graphics                              |  |
| Operating<br>System                     | Windows 10 IoT Enterprise LTSC   Ver. 21H2     |  |
| Memory                                  | 4GB DDR3L                                      |  |
| Storage                                 | 128 GB SSD                                     |  |
| HDMI                                    | 1 x HDMI                                       |  |
| Network                                 | 2 X Gigabit Ethernet, WiFi Module              |  |
| Antenna                                 | 2 x external antennas                          |  |
| I/O ports                               | 4 X USB 3.0, 2 x USB 2.0                       |  |
| Power                                   | 12V DC In                                      |  |
| Dimensions                              | W: 135 mm x D: 127mm x H: 32 mm                |  |
| Net Weight                              | 635 g                                          |  |
| Temperature                             | -20° to 80°C (Storage)<br>0° to 70°C (Working) |  |
| Chassis                                 | Black color aluminum alloy                     |  |
| Recommended<br>feature based<br>license | Lite / Single HD                               |  |